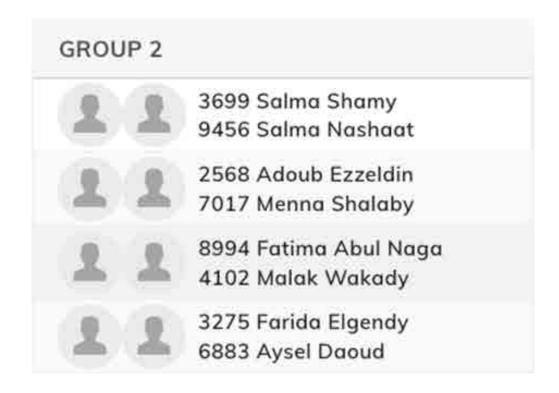

| DATE*                             |                                            |       | PARTICULARS*                   |       |                                            |
|-----------------------------------|--------------------------------------------|-------|--------------------------------|-------|--------------------------------------------|
| 08:00 PM                          |                                            | 1     | G2 Match 1                     | /     |                                            |
| 18 MAY 23<br>THURSDAY             | 3699 Salma Shamy<br>9456 Salma Nashaat     | 36 94 | SCHEDULED                      | 32 68 | 3275 Farida Elgendy<br>6883 Aysel Daoud    |
|                                   |                                            |       | The Hub - Court 2              |       |                                            |
| 08:25 PM<br>18 MAY 23<br>THURSDAY | 2568 Adoub Ezzeldin<br>7017 Menna Shalaby  | 25 70 | G2 Match 2                     |       |                                            |
|                                   |                                            |       | SCHEDULED                      | 89 41 | 8994 Fatima Abul Naga<br>4102 Malak Wakady |
|                                   |                                            |       | The Hub - Court 2              |       |                                            |
| 08:50 PM<br>18 MAY 23<br>THURSDAY | 3699 Salma Shamy<br>9456 Salma Nashaat     | 36 94 | G2 Match 3                     |       |                                            |
|                                   |                                            |       | SCHEDULED                      | 89 41 | 8994 Fatima Abul Naga<br>4102 Malak Wakady |
|                                   |                                            |       | The Hub - Court 2              |       |                                            |
| 09:15 PM<br>18 MAY 23<br>THURSDAY | 3275 Farida Elgendy<br>6883 Aysel Daoud    | 32 68 | G2 Match 4                     |       |                                            |
|                                   |                                            |       | SCHEDULED                      | 25 70 | 2568 Adoub Ezzeldin<br>7017 Menna Shalaby  |
|                                   |                                            |       | The Hub - Court 2              |       |                                            |
| 09:40 PM<br>18 MAY 23<br>THURSDAY | 3699 Salma Shamy<br>9456 Salma Nashaat     | 36 94 | 3275 Farida Elgendy GZ MQTCh 5 |       |                                            |
|                                   |                                            |       | SCHEDULED                      | 25 70 | 2568 Adoub Ezzeldin<br>7017 Menna Shalaby  |
|                                   |                                            |       | The Hub - Court 2              |       |                                            |
| 10:05 PM<br>18 MAY 23<br>THURSDAY | 8994 Fatima Abul Naga<br>4102 Malak Wakady | 89 41 | G2 Match 6                     |       |                                            |
|                                   |                                            |       | SCHEDULED                      | 32 68 | 3275 Farida Elgendy<br>6883 Aysel Daoud    |
|                                   | TAVE INGIGAT TRUNCAY                       |       | The Hub - Court 2              |       | *                                          |