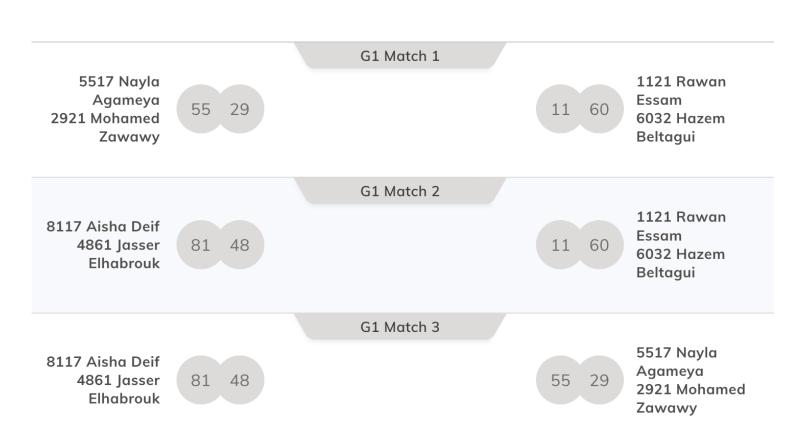

Group 1: Saturday 10/02 Starting 5:30PM on Court 2

Group 2: Saturday 10/02 Starting 5:30PM on Court 3

Final Semi Final Winner 1 Of Group 1 Winner 2 Of Group 2 Court 1 Winner Of Semi Final 1 Winner Of Semi Final 2 Court 1 Winner 1 of Group 2 Winner 2 Of Group 1 Court 2