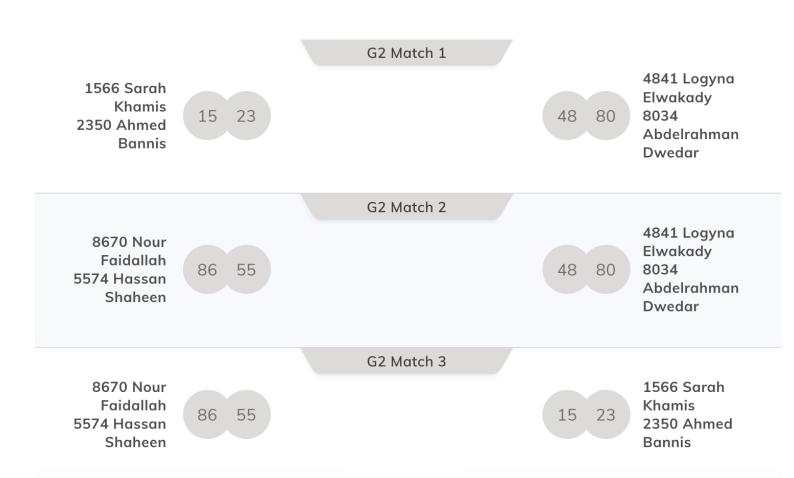

Group 1: Saturday 10/02 Starting 5:30PM on Court 2

Group 2: Saturday 10/02 Starting 5:30PM on Court 3

Final Semi Final Winner 1 Of Group 1 Winner 2 Of Group 2 Court 1 Winner Of Semi Final 1 Winner Of Semi Final 2 Court 1 Winner 1 of Group 2 Winner 2 Of Group 1 Court 2