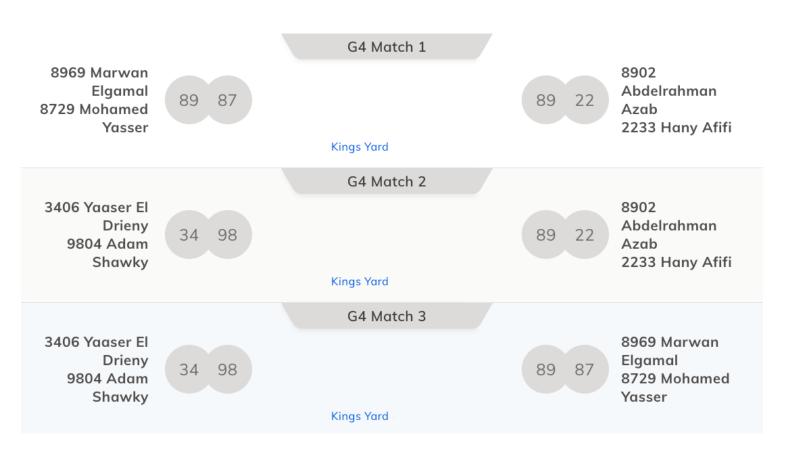

## Level D Draw & Schedule of play

Group 1: Thursday 13/7 Starting 7:00PM on Court 1

Group 2: Thursday 13/7 Starting 9:00PM on Court 1

Group 3: Thursday 13/7 Starting 9:00PM on Court 2

Group 4: Thursday 13/7 Starting 7:00PM on Court 2