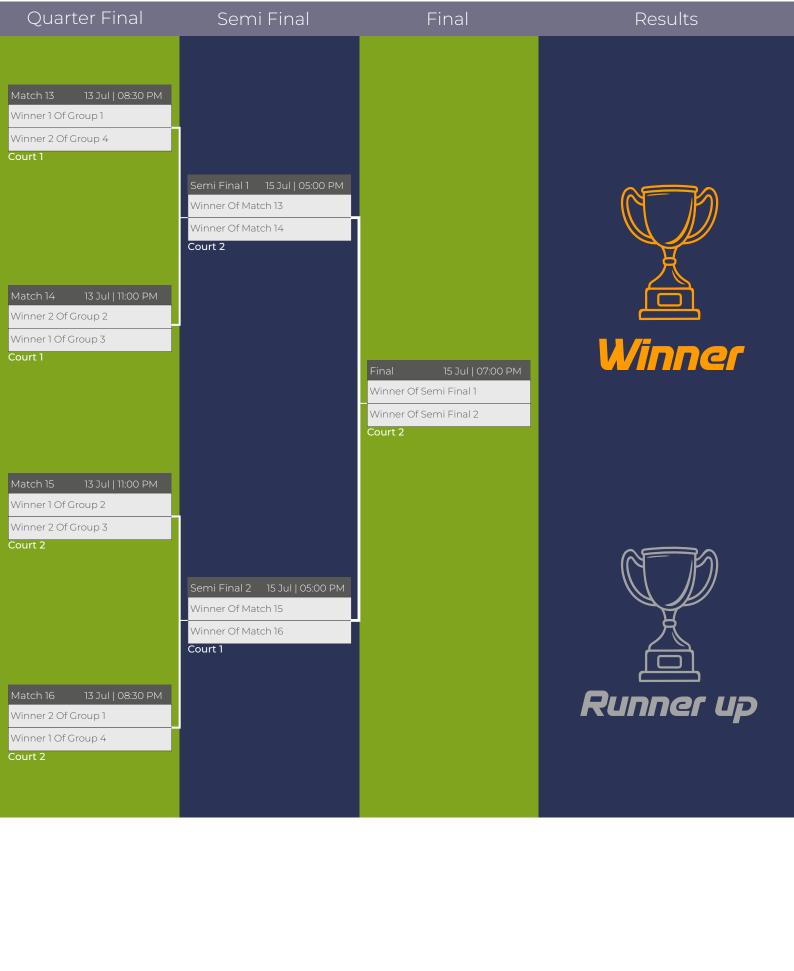

## Level D Draw & Schedule of play

Group 1: Thursday 13/7 Starting 7:00PM on Court 1

Group 2: Thursday 13/7 Starting 9:00PM on Court 1

Group 3: Thursday 13/7 Starting 9:00PM on Court 2

Group 4: Thursday 13/7 Starting 7:00PM on Court 2