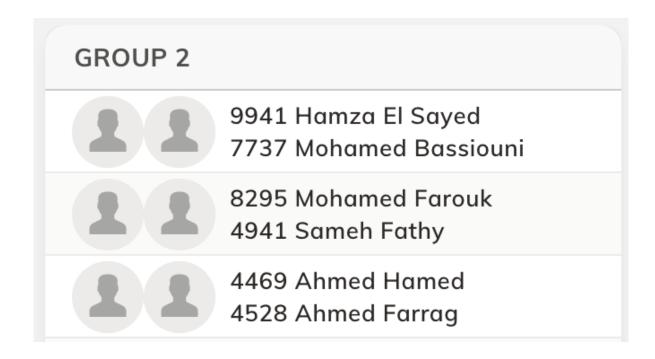

Group 1: Thursday 13/7 Starting 7:00PM on Court 1

Group 2: Thursday 13/7 Starting 9:00PM on Court 1

Group 3: Thursday 13/7 Starting 9:00PM on Court 2

Group 4: Thursday 13/7 Starting 7:00PM on Court 2