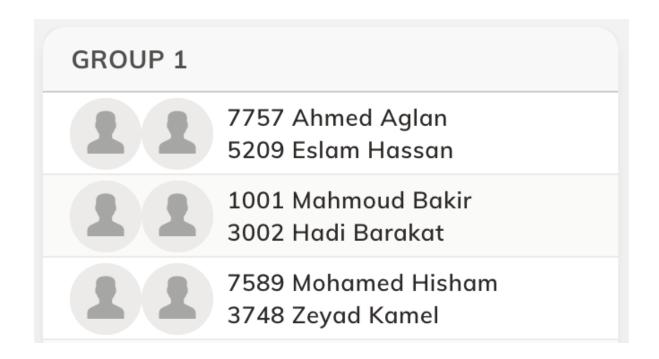

Group 1: Thursday 13/7 Starting 7:00PM on Court 1

Group 2: Thursday 13/7 Starting 9:00PM on Court 1

Group 3: Thursday 13/7 Starting 9:00PM on Court 2

Group 4: Thursday 13/7 Starting 7:00PM on Court 2