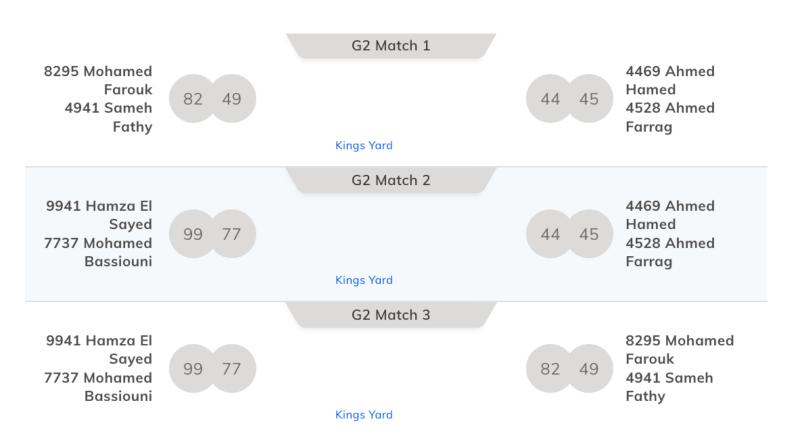

Group 1: Thursday 13/7 Starting 7:00PM on Court 1

Group 2: Thursday 13/7 Starting 9:00PM on Court 1

Group 3: Thursday 13/7 Starting 9:00PM on Court 2

Group 4: Thursday 13/7 Starting 7:00PM on Court 2