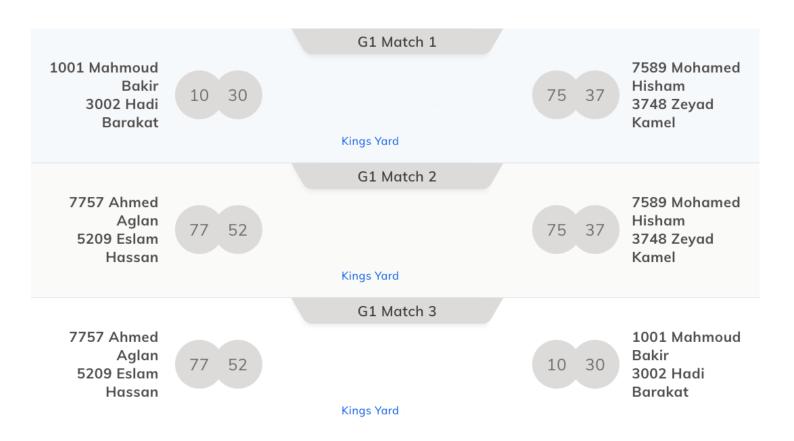

Group 1: Thursday 13/7 Starting 7:00PM on Court 1

Group 2: Thursday 13/7 Starting 9:00PM on Court 1

Group 3: Thursday 13/7 Starting 9:00PM on Court 2

Group 4: Thursday 13/7 Starting 7:00PM on Court 2