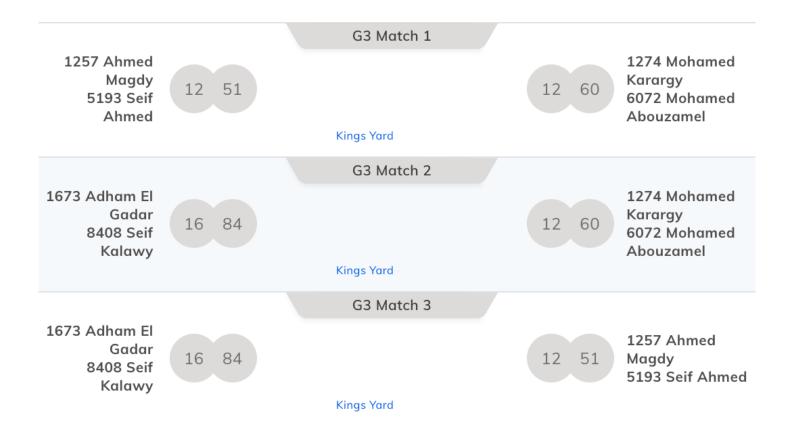

Group 1: Thursday 13/7 Starting 7:00PM on Court 1

Group 2: Thursday 13/7 Starting 9:00PM on Court 1

Group 3: Thursday 13/7 Starting 9:00PM on Court 2

Group 4: Thursday 13/7 Starting 7:00PM on Court 2