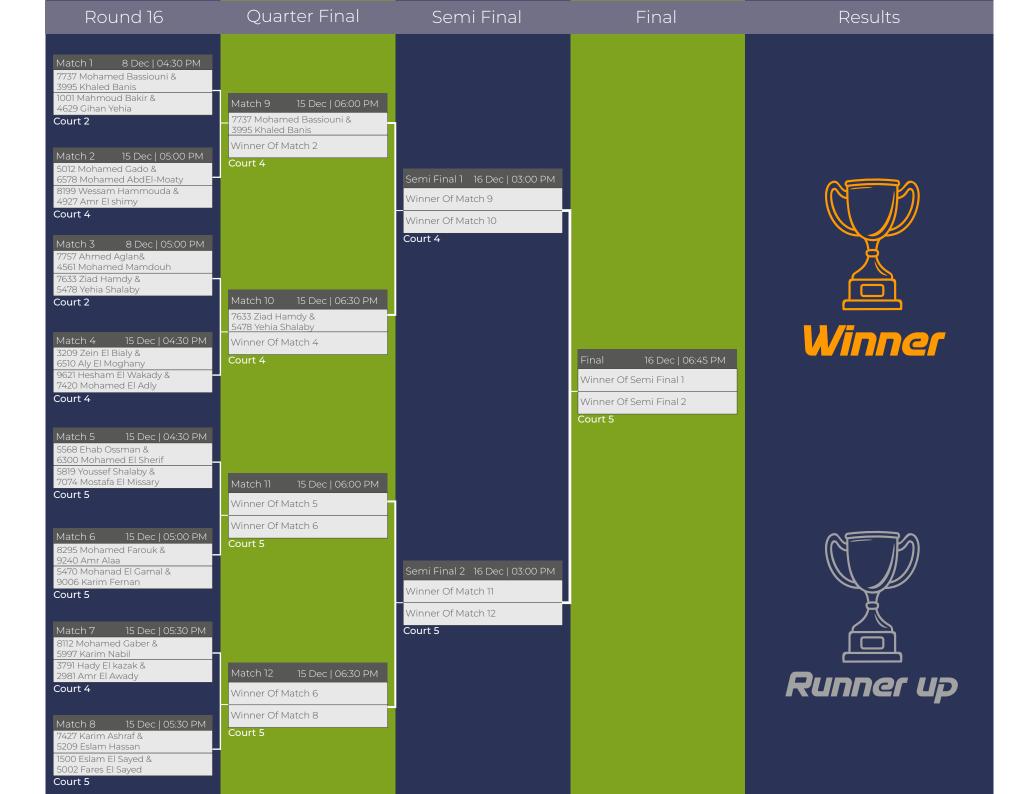

set super tie break)

All matches are deciding point

All teams have I warning if caught playing a normal deuce and if repeated the team will be immediately disqualified from the tournament

First 2 teams from each group qualify to the next round

If 2 teams are tied in points then head to head will be the decider

If 3 teams are tied in points game difference from all their matches in the group will be the decider. If 2 teams have the same game difference then the head to head will be the decider. If all 3 teams have the same game difference a draw will be the decider.

Teams who are 15 minutes late will lose the match. If the other team still agrees to play the match it will be then upon the tournament director and the schedule of play to decide whether there is time to play or not.