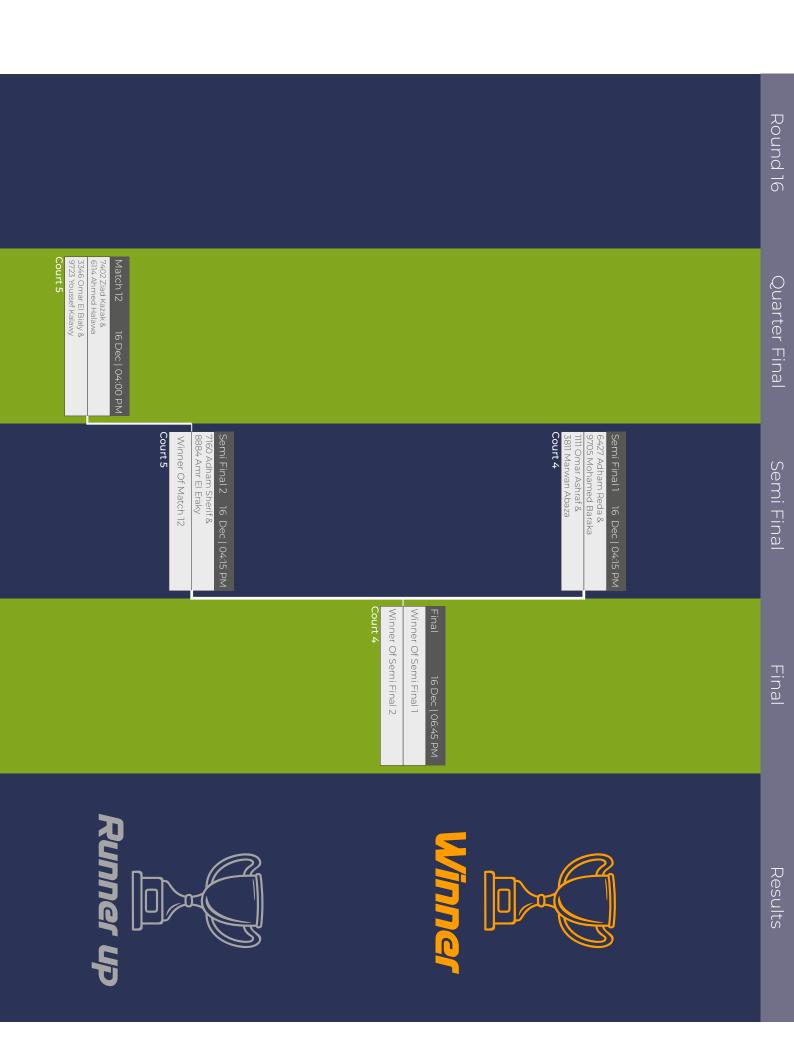

inal set normal set)

All matches are deciding point

All teams have I warning if caught playing a normal deuce and if repeated the team will be immediately disqualified from the tournament

First 2 teams from each group qualify to the next round

If 2 teams are tied in points then head to head will be the decider

If 3 teams are tied in points game difference from all their matches in the group will be the decider. If 2 teams have the same game difference then the head to head will be the decider.

If all 3 teams have the same game difference a draw will be the decider.

Teams who are 15 minutes late will lose the match. If the other team still agrees to play the match it will be then upon the tournament director and the schedule of play to decide whether there is time to play or not.