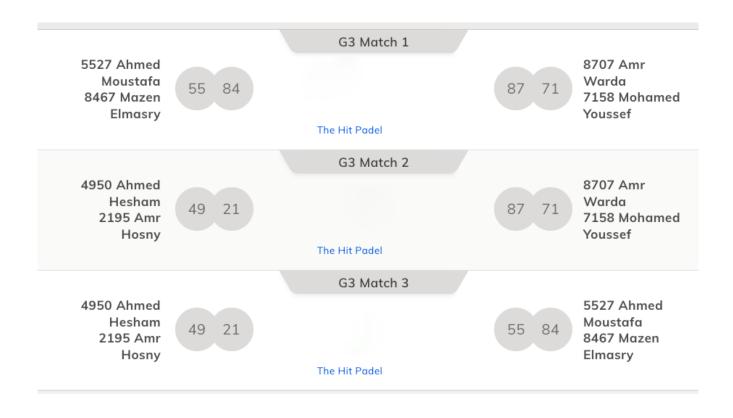

Group 1: Wednesday 14/6 Starting 9:00PM on Court 1

Group 2: Wednesday 14/6 Starting 7:30PM on Court 2

Group 3: Wednesday 14/6 Starting 6:00PM on Court 1

Group 4: Friday 16/6 Starting 11:00PM on Court 3