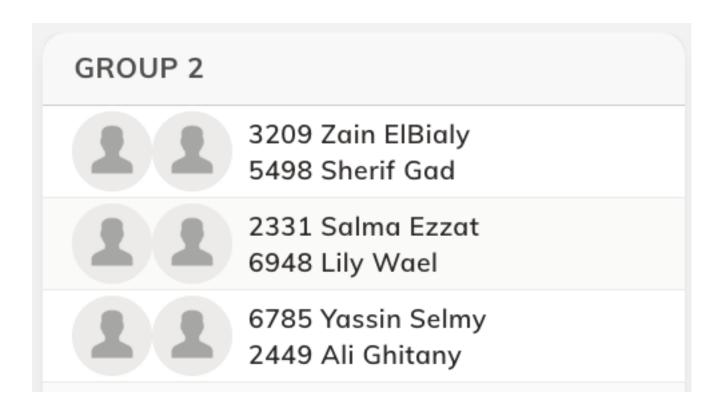

Group 1: Wednesday 14/6 Starting 9:00PM on Court 1

Group 2: Wednesday 14/6 Starting 7:30PM on Court 2

Group 3: Wednesday 14/6 Starting 6:00PM on Court 1

Group 4: Friday 16/6 Starting 11:00PM on Court 3