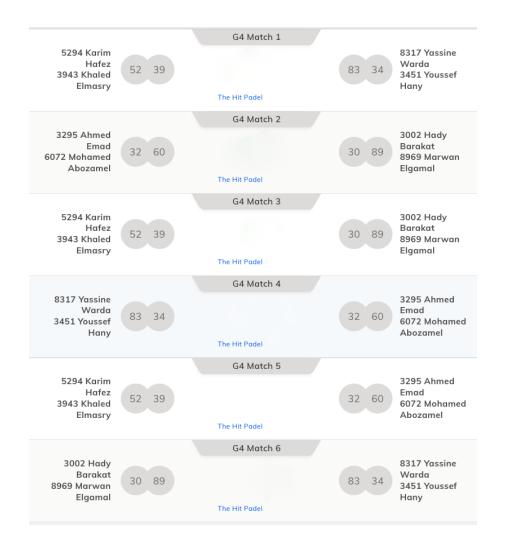

Group 1: Wednesday 14/6 Starting 9:00PM on Court 1

Group 2: Wednesday 14/6 Starting 7:30PM on Court 2

Group 3: Wednesday 14/6 Starting 6:00PM on Court 1

Group 4: Friday 16/6 Starting 11:00PM on Court 3