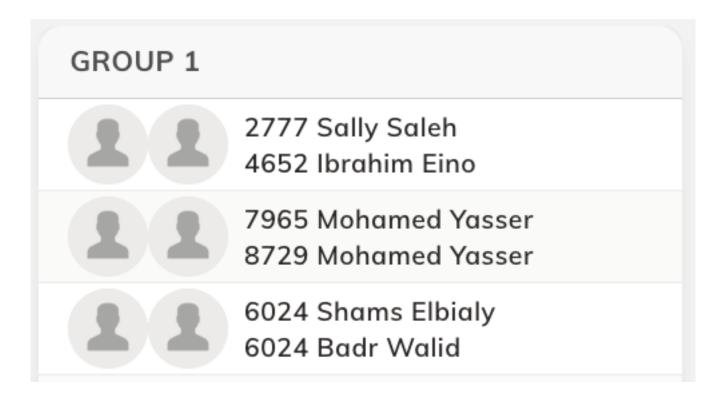

Group 1: Wednesday 14/6 Starting 9:00PM on Court 1

Group 2: Wednesday 14/6 Starting 7:30PM on Court 2

Group 3: Wednesday 14/6 Starting 6:00PM on Court 1

Group 4: Friday 16/6 Starting 11:00PM on Court 3