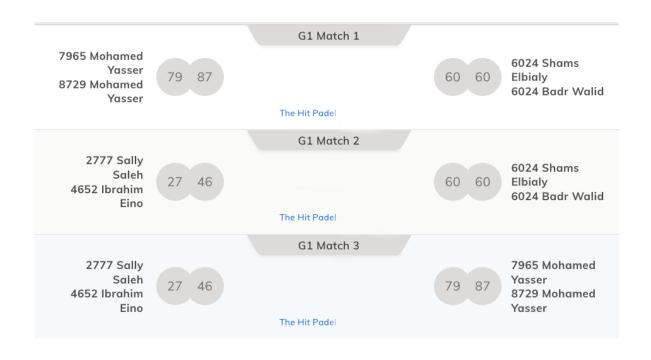

Group 1: Wednesday 14/6 Starting 9:00PM on Court 1

Group 2: Wednesday 14/6 Starting 7:30PM on Court 2

Group 3: Wednesday 14/6 Starting 6:00PM on Court 1

Group 4: Friday 16/6 Starting 11:00PM on Court 3