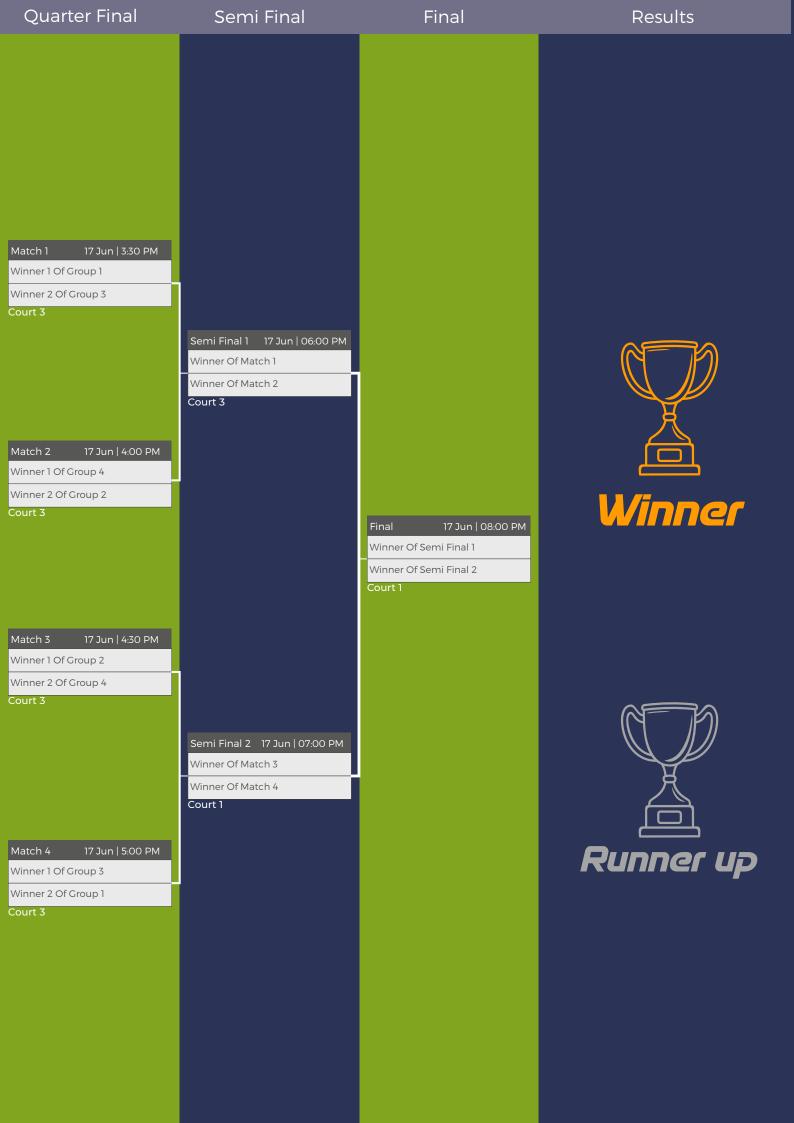

qualify to the next round

If 2 teams are tied in points then head to head will be the decider

If 3 teams are tied in points game difference from all their matches in the group will be the decider. If 2 teams have the same game difference then the head to head will be the decider. If all 3 teams have the same game difference a draw will be the decider.

Teams who are 15 minutes late will lose the match. If the other team still agrees to play the match it will be then upon the tournament director and the schedule of play to decide whether there is time to play or not.





Group 1: Wednesday 14/6 Starting 9:00PM on Court 1





Group 2: Wednesday 14/6 Starting 7:30PM on Court 2





Group 3: Wednesday 14/6 Starting 6:00PM on Court 1





Group 4: Friday 16/6 Starting 11:00PM on Court 3