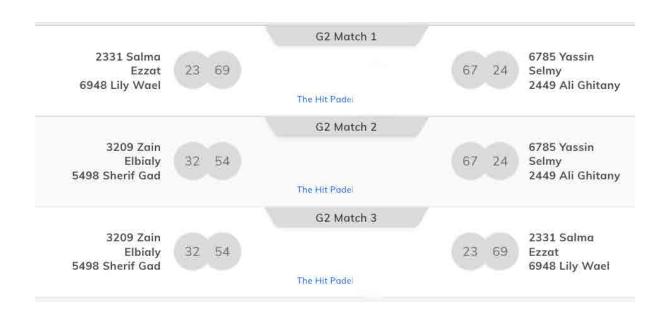

Group 1: Wednesday 14/6 Starting 9:00PM on Court 1

Group 2: Wednesday 14/6 Starting 7:30PM on Court 2

Group 3: Wednesday 14/6 Starting 6:00PM on Court 1

Group 4: Friday 16/6 Starting 11:00PM on Court 3