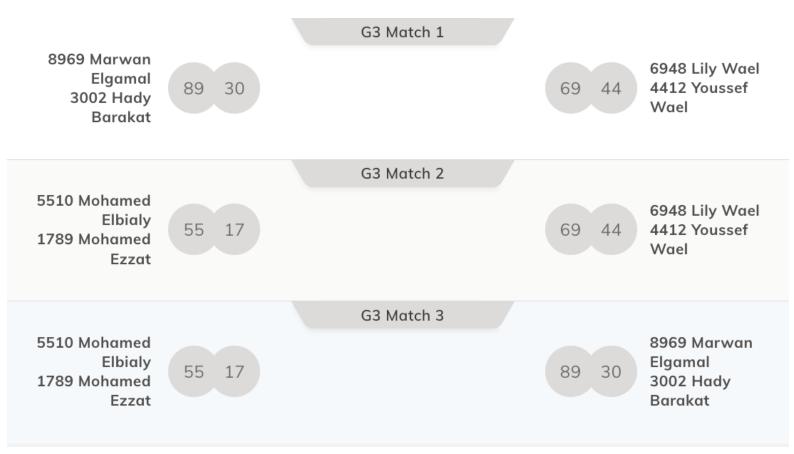

Group 3: Saturday 10/02 Starting 4:00PM on Court 3

| GROUP 4 |                                            |
|---------|--------------------------------------------|
|         | 6158 Youssef Koheil<br>3797 Hassan Barakat |
| 11      | 2309 Youssef Karkour<br>6565 Taher Medhat  |
| 11      | 1787 Sherif Gad<br>7921 Adam Maysara       |