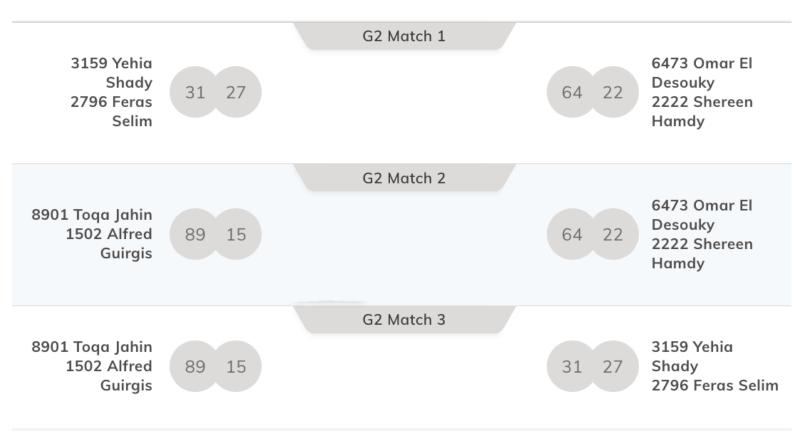

## GROUP 1 4227 Ahmed Elmaghawry 2568 Adoub Ezzeldin 1884 Zain Elkholy 7554 Abdelrahman Haggag 2947 Sameh Mohamed 8676 Ibrahim Mohamed

Group 1: Saturday 10/02 Starting 4:00PM on Court 1

Group 2: Saturday 10/02 Starting 4:00PM on Court 2