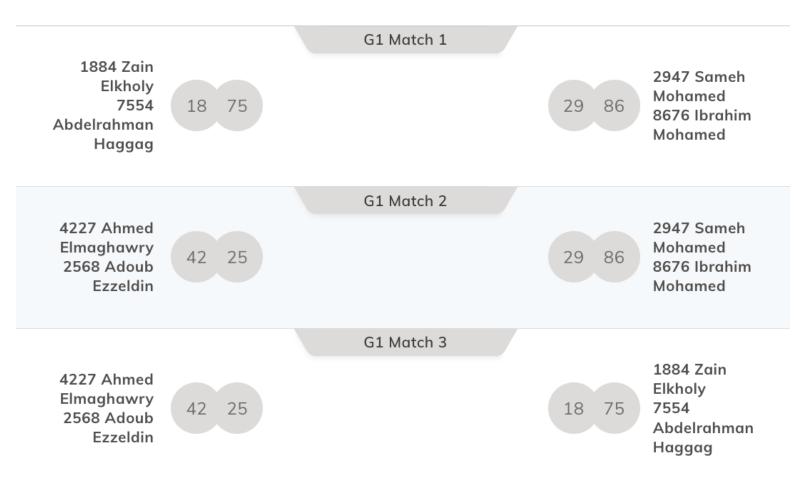

## GROUP 1 4227 Ahmed Elmaghawry 2568 Adoub Ezzeldin 1884 Zain Elkholy 7554 Abdelrahman Haggag 2947 Sameh Mohamed 8676 Ibrahim Mohamed

Group 1: Saturday 10/02 Starting 4:00PM on Court 1

Group 2: Saturday 10/02 Starting 4:00PM on Court 2