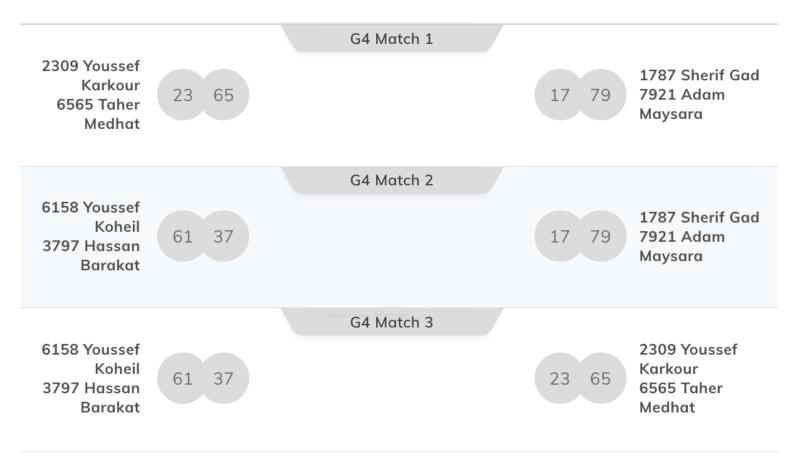

Group 3: Saturday 10/02 Starting 4:00PM on Court 3

| GROUP 4 |                                            |
|---------|--------------------------------------------|
|         | 6158 Youssef Koheil<br>3797 Hassan Barakat |
| 11      | 2309 Youssef Karkour<br>6565 Taher Medhat  |
| 11      | 1787 Sherif Gad<br>7921 Adam Maysara       |