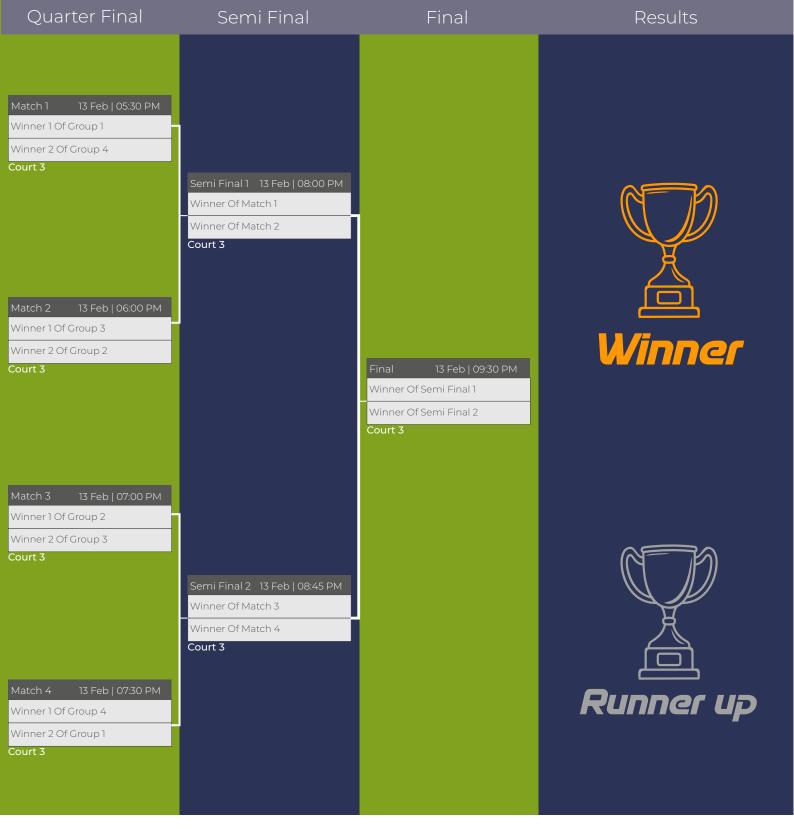

## Beginners Draw & Schedule of play

## **Rules & Regulations**

Please register first thing when you arrive

All group stage matches are 1 set

Round 16, Round 8 & Semi Final matches are 1 set

Final match is best of 3 sets (Final set super tie break)